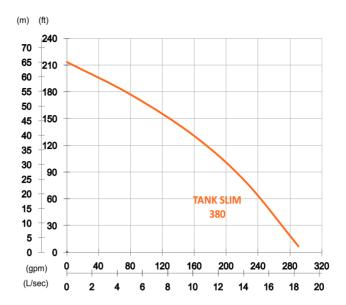

## High Chrome Dewatering Pump

Shaft Speed: 2850 rpm Outlet: 80mm, 3in

| OUTPUT | HEAD               | FLOW                    |
|--------|--------------------|-------------------------|
| 8 kW   | Rated : 40m, 131ft | Rated: 10 L/s, 158 gpm  |
| 11 HP  | Max : 65m, 213ft   | Max : 18.3 L/s, 290 gpm |