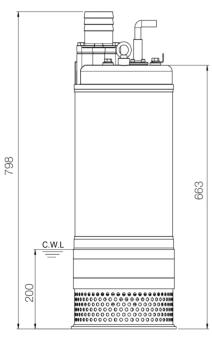

Solid Passage: 8 mm, 0.3 in

Weight: 92kg / 203 lbs

| 9 9 9 9 9 9<br>9 0 9 9 9<br>9 0 9 9 9<br>9 0 0 9 9<br>9 0 0 9 9 |      |  |
|-----------------------------------------------------------------|------|--|
| unit                                                            | : mm |  |

∅ 283

| Pump Type               |             | Electric Submersible Pumps          |  |
|-------------------------|-------------|-------------------------------------|--|
|                         |             | 3-Phase                             |  |
| Motor                   | Туре        | Induction Motor                     |  |
|                         | Poles       | 2 Pole                              |  |
|                         | Insulation  | Class F                             |  |
|                         | Protector   | Circle Thermal Protector            |  |
|                         | Starter     | D.O.L.                              |  |
| Lubricant               |             | Food Grade (ISO VG32)               |  |
| Impeller Type           |             | Opened • Dual impellers             |  |
| Shaft Seal              |             | Double Mechanical Seal              |  |
|                         |             | Silicon Carbide VS Ceramic / Carbon |  |
| Bearings                |             | C3 Shielded ball bearings           |  |
| Cable                   |             | PVC (CSA Certified) / H07BQ-F       |  |
|                         |             | 10m (33ft) or longer upon request.  |  |
| Materials               | Pump Casing | Gray Iron                           |  |
|                         | Impeller    | Chromium Iron                       |  |
|                         | Motor Frame | Stainless Steel                     |  |
|                         | Motor Shaft | Stainless Steel                     |  |
|                         | Outer Case  | Stainless Steel                     |  |
|                         | Strainer    | Stainless Steel                     |  |
| Max. Liquid Temperature |             | 40°C (104°F)                        |  |
| Max. Submersion Depth   |             | 20m (66ft)                          |  |
| pH Range                |             | pH 5 - pH 8                         |  |